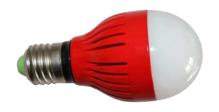

#### 6850-P06-CR5B22 S/R

Helios 834 lm 106mm 7.5W B22 6 CR5

The Helios is the ideal LED replacement for conventional incandescent and CFL lights. U-Tron's innovative design uses high power Cree LEDs to bring energy savings to your home or office. The Helios is the perfect solution for general lighting applications

Socket Type B22
Light Characteristics Circular Outline Dimension 56mm

Light Characteristics Circular Outline Dimension 56mm Efficacy 111.2lm/W

Beam Angle 150 D
CCT 5500K Ordering Information

Flux 834lm Product Number 6850-P06-CR5BR22 S/R Color Rending 85 Product Name Helios 6 B22

Index Product Ordering Name Helios 834 lm 106mm

7.5W B22 CR5 6

Electrical Characteristics Pieces Per Pack 1

Wattage 7.5W Packs Per Carton 102

Voltage universal Net Weight Per Piece 135 Grams
Power Factor 0.937