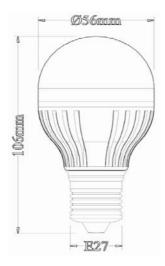

### Product Technical Data

| General Information | Product Dimensions |
|---------------------|--------------------|
| General Information | FLOURCE DIMENSIONS |

Cap Size B22 Length L1 106mm

Life Span 50000hr

Socket Type B22
Light Characteristics Circular Outline Dimension 56mm

Light Characteristics Circular Outline Dimension 56mm Efficacy 111.2lm/W

Beam Angle 150 D
CCT 5500K Ordering Information

Flux 834lm Product Number 6850-P06-CR5BR22 S/R Color Rending 85 Product Name Helios 6 B22

### **Technical Drawing**

©2012 U-Tron (Beijing) Electronics Co., LTD All rights reserved Specifications are subject to change without notice